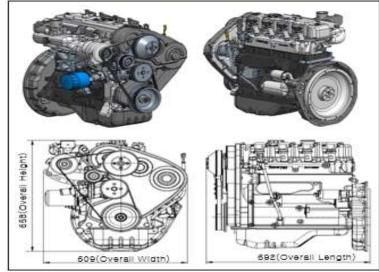

## **EV-26L**

| Model             |       | EV-26L             |
|-------------------|-------|--------------------|
| Rated<br>output   | ps    | 50(68)             |
|                   | rpm   | 2500               |
| Max. Torque       | kgf.m | 19.9               |
|                   | rpm   | 1600               |
| Compression ratio |       | 10.5:1             |
| Displacement (I)  |       | 2.607              |
| No. of cylinder   |       | 4 - inline         |
| Aspiration        |       | Natural Aspiration |
| Combustion type   |       | Stoichiometric     |
| Fuel              |       | LPG (Propane)      |
| Dimension(mm)     |       | 692x609x658        |
| Dry Weight(kg)    |       | 200                |
| Flywheel          |       | SAE #10            |
| Flywheel Housing  |       | SAE #4             |

## ■ Engine Configuration & Dimensions