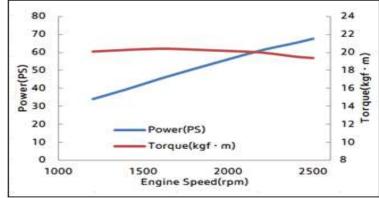

## ■ Performance Curve

The engine performance corresponds to ISO 3046 (Without a cooling fan). The product images shown are for illustration only and may not be an exact representation of the final product. All information is subject to change without notice.